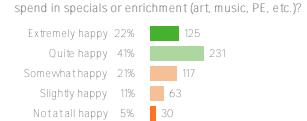

Q.4: How happy are you with how much time you

Q.2: Are you getting all the help you need with your

49

schoolwork right now?

No, I need a lot of 9%

extra help

No, I need a little 31%

extra help

Yes 61%

Favorable: 63%

345

Favorable: 61%

Q.5: When you have online schoolwork, how often do you have the technology (laptop, tablet, computer, etc.) you need?

Favorable: 87%