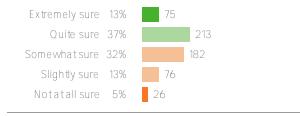

## Academic Needs

Your average 65% 573 responses How did people respond?

 $\ensuremath{\mathbb{Q}}\xspace.1$  : How sure are you that you can do well in school right now?

Favorable: 50%

 ${\tt Q.3:}$  Are there any subjects you need help with right now? You can pick more than one.