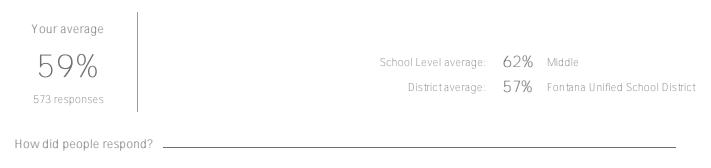

## Academic Needs

Your average 65% 573 responses How did people respond?

 $\ensuremath{\mathbb{Q}}\xspace.1$  : How sure are you that you can do well in school right now?

Favorable: 50%

 ${\tt Q.3:}$  Are there any subjects you need help with right now? You can pick more than one.