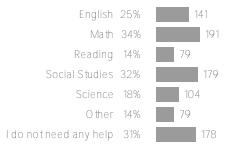

## Academic Needs

Your average 65% 573 responses How did people respond?

 $\ensuremath{\mathbb{Q}}\xspace.1$  : How sure are you that you can do well in school right now?

Favorable: 50%

 ${\tt Q.3:}$  Are there any subjects you need help with right now? You can pick more than one.