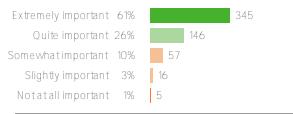

# ${\tt Q.2}{:}$ How often do you use ideas from school in your daily life?

Favorable: 29%

Q.3: How important is it to you to do well in your classes?

Favorable: 86%

Q.4: How much do you see yourself as someone who appreciates school?