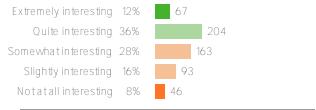

## Valuing of School

 $\ensuremath{\mathbb{Q}}\xspace.1$  : How interesting do you find the things you learn in your classes?

Favorable: 47%