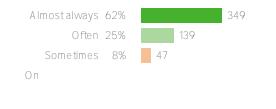

# Sense of Belonging

Your average

 ${\tt Q.5:}$  Overall, how much do you feel like you belong at your school?

| Completely belong   | 23% | 131 |
|---------------------|-----|-----|
| Belong quite a bit  | 34% | 197 |
| Belong somewhat     | 24% | 138 |
| Belong a little bit | 14% | 78  |
| Do notbelong atall  | 5%  | 29  |