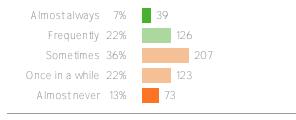

# ${\tt Q.2}{:}$ How often do you use ideas from school in your daily life?

Favorable: 29%

Q.3: How important is it to you to do well in your classes?

Favorable: 86%

Q.4: How much do you see yourself as someone who appreciates school?