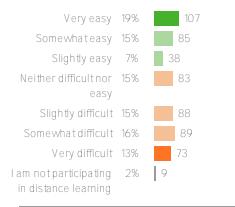

Favorable: 37%

Q.4: How difficult or easy is it to use the distance learning technology (computer, tablet, video calls, learning applications, etc.)?

Favorable: 41%