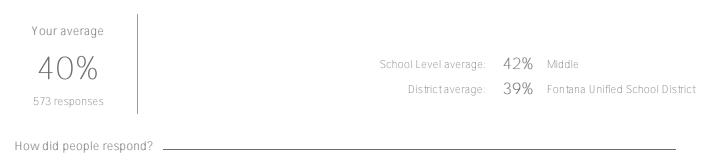

## Academic Needs

Your average 65% 573 responses How did people respond?

 $\ensuremath{\mathbb{Q}}\xspace.1$  : How sure are you that you can do well in school right now?

Favorable: 50%

 ${\tt Q.3:}$  Are there any subjects you need help with right now? You can pick more than one.