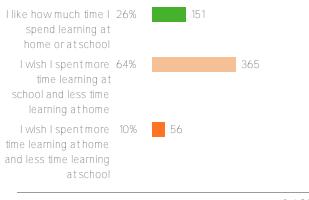

| 0070    | 63% Fontana Unified S |

## Academic Needs

Your average 65% 573 responses How did people respond?

 $\ensuremath{\mathbb{Q}}\xspace.1$  : How sure are you that you can do well in school right now?



Favorable: 50%

 ${\tt Q.3:}$  Are there any subjects you need help with right now? You can pick more than one.



Q.4: How happy are you with how much time you

Q.2: Are you getting all the help you need with your

49

schoolwork right now?

No, I need a lot of 9%

extra help

No, I need a little 31%

extra help

Yes 61%



Favorable: 63%

345

Favorable: 61%

Q.5: When you have online schoolwork, how often do you have the technology (laptop, tablet, computer, etc.) you need?



Favorable: 87%



### Learning Model



#### Q.1: How would you like to be learning right now?



Favorable: 26%

# Q.2: How satisfied are you with the amount of time you spend speaking with your teachers?



Favorable: 54%

Q.3: How satisfied are you with the amount of time you spend speaking with your friends from school?



Favorable: 37%

Q.4: How difficult or easy is it to use the distance learning technology (computer, tablet, video calls, learning applications, etc.)?



Favorable: 41%

# Sense of Belonging

Your average





 ${\tt Q.5:}$  Overall, how much do you feel like you belong at your school?

| Completely belong   | 23% | 131 |
|---------------------|-----|-----|
| Belong quite a bit  | 34% | 197 |
| Belong somewhat     | 24% | 138 |
| Belong a little bit | 14% | 78  |
| Do notbelong atall  | 5%  | 29  |

Favorable: 57%

## Valuing of School



 $\ensuremath{\mathbb{