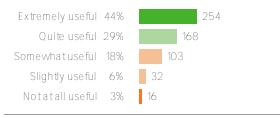

${\tt Q.5:}$  Overall, how much do you feel like you belong at your school?

| Completely belong   | 23% | 131 |
|---------------------|-----|-----|
| Belong quite a bit  | 34% | 197 |
| Belong somewhat     | 24% | 138 |
| Belong a little bit | 14% | 78  |
| Do notbelong atall  | 5%  | 29  |

Favorable: 57%

## Valuing of School



 $\ensuremath{\mathbb{Q}}\xspace.1$  : How interesting do you find the things you learn in your classes?



Favorable: 47%

# ${\tt Q.2}{:}$ How often do you use ideas from school in your daily life?



Favorable: 29%

Q.3: How important is it to you to do well in your classes?



Favorable: 86%

Q.4: How much do you see yourself as someone who appreciates school?



Favorable: 58%

# ${\tt Q.5:}$ How useful do you think school will be to you in the future?