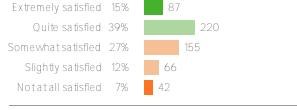

# Q.2: How satisfied are you with the amount of time you spend speaking with your teachers?

Favorable: 54%

Q.3: How satisfied are you with the amount of time you spend speaking with your friends from school?