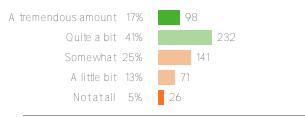

calls, learning applications, etc.)?



Favorable: 41%

# Sense of Belonging

Your average





 ${\tt Q.5:}$  Overall, how much do you feel like you belong at your school?

| Completely belong   | 23% | 131 |
|---------------------|-----|-----|
| Belong quite a bit  | 34% | 197 |
| Belong somewhat     | 24% | 138 |
| Belong a little bit | 14% | 78  |
| Do notbelong atall  | 5%  | 29  |

Favorable: 57%

## Valuing of School



 $\ensuremath{\mathbb{Q}}\xspace.1$  : How interesting do you find the things you learn in your classes?



Favorable: 47%

# ${\tt Q.2}{:}$ How often do you use ideas from school in your daily life?



Favorable: 29%

Q.3: How important is it to you to do well in your classes?



Favorable: 86%

Q.4: How much do you see yourself as someone who appreciates school?



Favorable: 58%

# ${\tt Q.5:}$ How useful do you think school will be to you in the future?