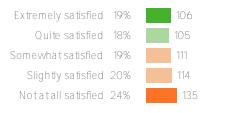

# Q.2: How satisfied are you with the amount of time you spend speaking with your teachers?

Favorable: 54%

Q.3: How satisfied are you with the amount of time you spend speaking with your friends from school?